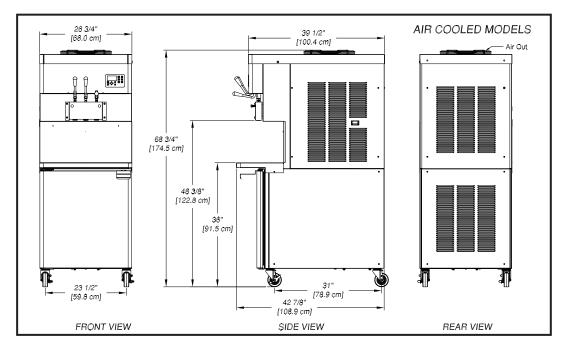

|                                          | U431-I2 Water Cooled                                                                                                                                                                                                                                                                     |       |                    |       | U431-I2 Air Cooled |       |                    |       |
|------------------------------------------|------------------------------------------------------------------------------------------------------------------------------------------------------------------------------------------------------------------------------------------------------------------------------------------|-------|--------------------|-------|--------------------|-------|--------------------|-------|
| Dimensions                               | Machine                                                                                                                                                                                                                                                                                  |       | with crate         |       | Machine            |       | with crate         |       |
| width                                    | 26-3/4" (67,9 cm)                                                                                                                                                                                                                                                                        |       | 34" (86,4 cm)      |       | 26-3/4" (67,9 cm)  |       | 34" (86,4 cm)      |       |
| height                                   | 67-1/2" (171,5 cm)                                                                                                                                                                                                                                                                       |       | 78'' (198,1 cm)    |       | 68-3/4" (174,6 cm) |       | 78" (198,1 cm)     |       |
| depth                                    | 39-1/2" (100,3 cm)                                                                                                                                                                                                                                                                       |       | 48'' (121,9 cm)    |       | 39-1/2" (100,3 cm) |       | 48" (121,9 cm)     |       |
| Weight                                   | 760 lbs (344,7 kg)                                                                                                                                                                                                                                                                       |       | 908 lbs (411,8 kg) |       | 785 lbs (356,0 kg) |       | 935 lbs (424,1 kg) |       |
| * Electrical                             | 1 PH                                                                                                                                                                                                                                                                                     |       | 3 PH               |       | 1 PH               |       | 3 PH               |       |
|                                          | left                                                                                                                                                                                                                                                                                     | right | left               | right | left               | right | left               | right |
| minimum circuit<br>ampacity              | 32A                                                                                                                                                                                                                                                                                      | 32A   | 20A                | 20A   | 32A                | 32A   | 20A                | 20A   |
| maximum overcurrent<br>protection device | 50A                                                                                                                                                                                                                                                                                      | 50A   | 30A                | 30A   | 50A                | 50A   | 30A                | 30A   |
| International Option                     |                                                                                                                                                                                                                                                                                          |       | )Hz or             |       |                    |       |                    |       |
|                                          | 3 Phase, 380-415 VAC, 50Hz                                                                                                                                                                                                                                                               |       |                    |       |                    |       |                    |       |
| Compressor                               | Two - 19,000 Btu/hr                                                                                                                                                                                                                                                                      |       |                    |       |                    |       |                    |       |
| Compressor                               | Cabinet - 1,300 Btu/hr Compressor (R-134a)                                                                                                                                                                                                                                               |       |                    |       |                    |       |                    |       |
| Drive Motor                              | Two - 2 hp                                                                                                                                                                                                                                                                               |       |                    |       |                    |       |                    |       |
| Cooling                                  | Water cooled units require 1/2" N.P.T.<br>water and drain fittings. Maximum water<br>pressure of 130 psi. Minimum water flow<br>rate of 3 GPM per barrel. Ideal EWT of<br>50°-70°F. The machine requires 6" (15,2<br>cm) air space on all sides for the cabinet<br>refrigeration system. |       |                    |       |                    |       |                    |       |
| Hopper Volume                            | Two - 8 gallon (30,28 liters)                                                                                                                                                                                                                                                            |       |                    |       |                    |       |                    |       |
| Freezing Cylinder                        | Two - 1.33 gallon (5,03 liters)                                                                                                                                                                                                                                                          |       |                    |       |                    |       |                    |       |
| Volume                                   |                                                                                                                                                                                                                                                                                          |       |                    |       |                    |       |                    |       |