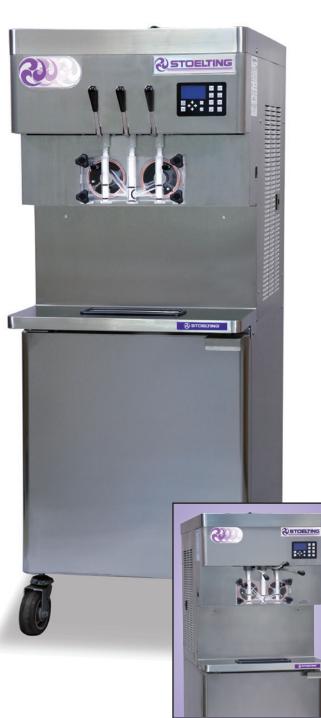

## Twin Twist, Floor Model Pressurized Soft Serve/ Yogurt Freezer

## U431-I2

Optional **Swing Gate** Style Handles

- Adjustable dispensing rate meets the requirements of high volume operations.
- Refrigerated mix storage cabinet holds two 8-gallon mix containers for use with or without a bag connection system.
- Mix pumps inject the exact amount of air into your mix, maintaining overrun to ensure maximum profitability.
- Powerful IntelliTec2<sup>™</sup> control communicates with the operator through a multiline graphics LCD display using full text instructions.
  - ✓ Provides additional operator information.
  - ✓ Enhanced service diagnostic capability.
- Energy Conservation Mode (ECM) protects product from over-agitation during slow or non-draw periods.
- Bottom sealing spigots eliminate waste and offer precise dispensing control.
- Mix-low system to alert you of low mix conditions.
- Self-sharpening, nonmetallic auger flights for reliable service.